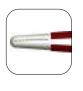

#### Tip widths All tips come in three styles.

surgica

Adson

McIndoe

Gillies

## Designed in Germany from the finest stainless steel.

Longer lasting lifespan than standard steel

Measuring instructions

Quick coagulation in seconds, even at lowest settings

Atraumatic design avoids unnecessary tissue disruption Made for tougher surgeries (harder cuts and coagulation) 8mm serrated flat