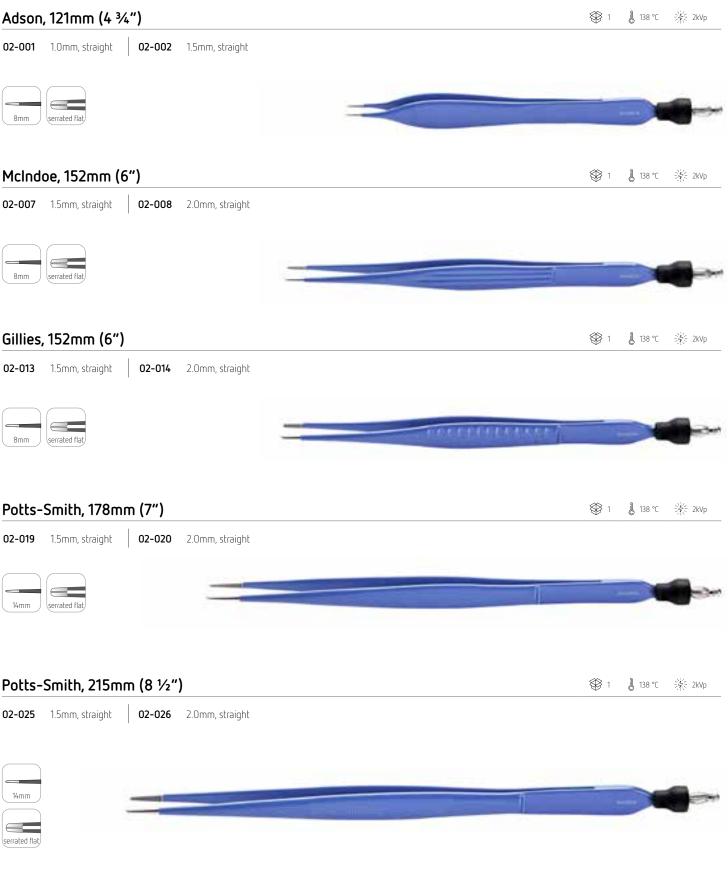

#### **Monopolar Forceps**

Adson, 121mm (4 <sup>3</sup>/<sub>4</sub>")

#### McIndoe, 152mm (6")

**02-007** 1.5mm, straight

Gillies, 152mm (6")

**02-013** 1.5mm, straight

02-008 2.0mm, straight

Surgica's standard monopolar forceps are made to help the surgeon during longer, tougher surgeries. Our top-of-the-range German inspired tools are professionally made with the finest, highest quality stainless steel. Its longer lasting lifespan isn't affected by the more scrutinous surgeries, as these tools are built to last.

#### Potts-Smith, 178mm (7")

**02-019** 1.5mm, straight 02-020 2.0mm, straight

## Potts-Smith, 215mm (8 1/2")

02-025 1.5mm, straight

14mm

serrated flat 02-026 2.0mm, straight