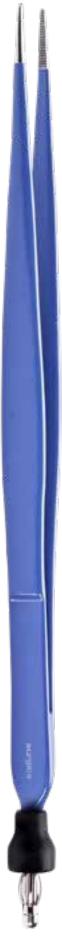

#### **Monopolar Forceps**

Adson, 121mm (4 <sup>3</sup>/<sub>4</sub>")

## Designed in Germany from the finest stainless steel.

Longer lasting lifespan than standard steel

Measuring instructions

Quick coagulation in seconds, even at lowest settings

Atraumatic design avoids unnecessary tissue disruption Made for tougher surgeries (harder cuts and coagulation) 8mm serrated flat

#### McIndoe, 152mm (6")

**02-007** 1.5mm, straight

Gillies, 152mm (6")

**02-013** 1.5mm, straight

02-008 2.0mm, straight

Surgica's standard monopolar forceps are made to help the surgeon during longer, tougher surgeries. Our top-of-the-range German inspired tools are professionally made with the finest, highest quality stainless steel. Its longer lasting lifespan isn't affected by the more scrutinous surgeries, as these tools are built to last.

Much like our bipolar forceps, our Monopolar forceps feature fast start-up, reaching maximum temperature in seconds, with its core temperature being lower than the average Monopolar forcep.

Our slimline designed monopolar forceps are the perfect tool for the job. Its sleek design and in-built mechanisms aid the surgeon across all aspects of surgery, including tough cuts and coagulations. The atraumatic handle rests the surgeon's hand, avoid hand strain, allowing the device to work for longer.