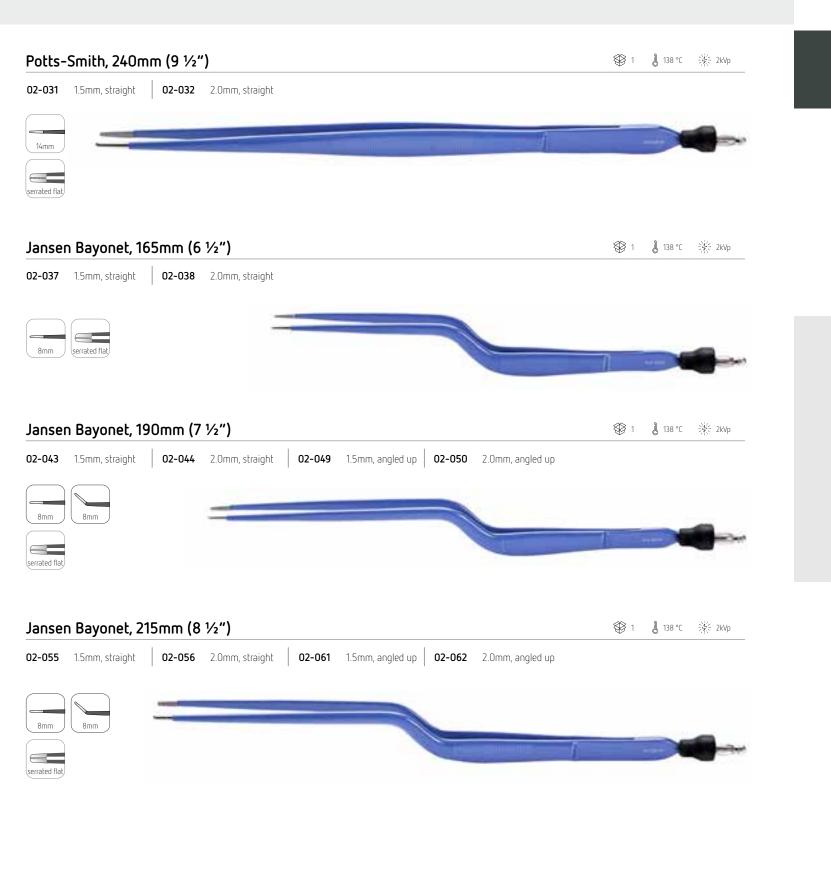

#### Potts-Smith, 178mm (7")

**02-019** 1.5mm, straight 02-020 2.0mm, straight

## Potts-Smith, 215mm (8 1/2")

02-025 1.5mm, straight

14mm

serrated flat 02-026 2.0mm, straight