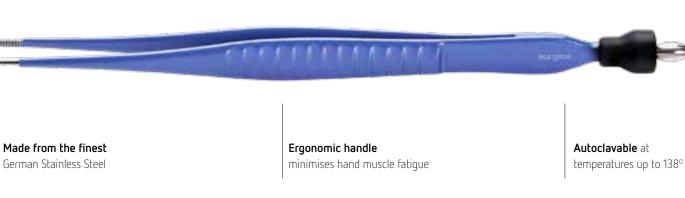

## Designed in Germany from the finest stainless steel.

Longer lasting lifespan than standard steel

Measuring instructions

Quick coagulation in seconds, even at lowest settings

Atraumatic design avoids unnecessary tissue disruption Made for tougher surgeries (harder cuts and coagulation) 8mm serrated flat

Our **quick, easy to clean tools** makes the post-surgery wipe down much easier, vastly reducing eschar build-up. Our tools can be sterilized n temperatures up to 138° without flaking or damage, allowing for a cleaner, safer antibacterial steam.

Much like our bipolar forceps, our Monopolar forceps feature fast start-up, reaching maximum temperature in seconds, with its core temperature being lower than the average Monopolar forcep.

Our slimline designed monopolar forceps are the perfect tool for the job. Its sleek design and in-built mechanisms aid the surgeon across all aspects of surgery, including tough cuts and coagulations. The atraumatic handle rests the surgeon's hand, avoid hand strain, allowing the device to work for longer.